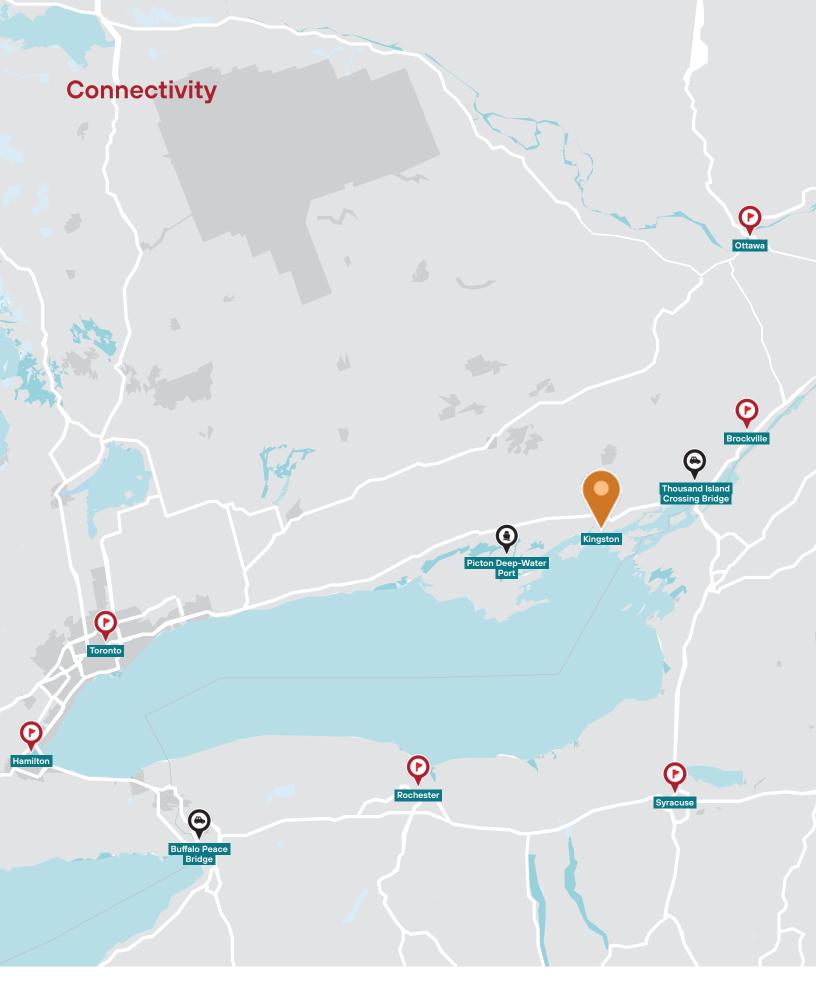

Kingston's offers efficient connectivity with access to large scale road, rail, sea and air transportation systems. The property supplies ready access to Canada's most integral road transportation corridor, Highway 401, proximity to major United States border crossings (Hill Island, Johnstown, and Niagra), extensive seaport networks responsible for "\$35 billion in economic transport in 2017", access to regional short line rail lines that connect to major rail lines, and the local YGK airport offering domestic and cargo transportation.

### Distance By Vehicles

| -<br>Contraction<br>Contraction<br>Contraction<br>Contraction<br>Contraction<br>Contraction<br>Contraction<br>Contraction<br>Contraction<br>Contraction<br>Contraction<br>Contraction<br>Contraction<br>Contraction<br>Contraction<br>Contraction<br>Contraction<br>Contraction<br>Contraction<br>Contraction<br>Contraction<br>Contraction<br>Contraction<br>Contraction<br>Contraction<br>Contraction<br>Contraction<br>Contraction<br>Contraction<br>Contraction<br>Contraction<br>Contraction<br>Contraction<br>Contraction<br>Contraction<br>Contraction<br>Contraction<br>Contraction<br>Contraction<br>Contraction<br>Contraction<br>Contraction<br>Contraction<br>Contraction<br>Contraction<br>Contraction<br>Contraction<br>Contraction<br>Contraction<br>Contraction<br>Contraction<br>Contraction<br>Contraction<br>Contraction<br>Contraction<br>Contraction<br>Contraction<br>Contraction<br>Contraction<br>Contraction<br>Contraction<br>Contraction<br>Contraction<br>Contraction<br>Contraction<br>Contraction<br>Contraction<br>Contraction<br>Contraction<br>Contraction<br>Contraction<br>Contraction<br>Contraction<br>Contraction<br>Contraction<br>Contraction<br>Contraction<br>Contraction<br>Contraction<br>Contraction<br>Contraction<br>Contraction<br>Contraction<br>Contraction<br>Contraction<br>Contraction<br>Contraction<br>Contraction<br>Contraction<br>Contraction<br>Contraction<br>Contraction<br>Contraction<br>Contraction<br>Contraction<br>Contraction<br>Contraction<br>Contraction<br>Contraction<br>Contraction<br>Contraction<br>Contraction<br>Contraction<br>Contraction<br>Contraction<br>Contraction<br>Contraction<br>Contraction<br>Contraction<br>Contraction<br>Contraction<br>Contraction<br>Contraction<br>Contraction<br>Contraction<br>Contraction<br>Contraction<br>Contraction<br>Contraction<br>Contraction<br>Contraction<br>Contraction<br>Contraction<br>Contraction<br>Contraction<br>Contraction<br>Contraction<br>Contraction<br>Contraction<br>Contraction<br>Contraction<br>Contraction<br>Contraction<br>Contraction<br>Contraction<br>Contraction<br>Contraction<br>Contraction<br>Contraction<br>Contraction<br>Contraction<br>Contraction<br>Contraction<br>Contraction<br>Contraction<br>Contraction<br>Contraction<br>Contraction<br>Contraction<br>Contraction<br>Contraction<br>Contraction<br>Contraction<br>Contraction<br>Contraction<br>Contraction<br>Contraction<br>Contraction<br>Contraction<br>Contraction<br>Contraction<br>Contraction<br>Contraction<br>Contraction<br>Contraction<br>Contraction<br>Contraction<br>Contraction<br>Contraction<br>Contraction<br>Cont | 2      |
|-----------------------------------------------------------------------------------------------------------------------------------------------------------------------------------------------------------------------------------------------------------------------------------------------------------------------------------------------------------------------------------------------------------------------------------------------------------------------------------------------------------------------------------------------------------------------------------------------------------------------------------------------------------------------------------------------------------------------------------------------------------------------------------------------------------------------------------------------------------------------------------------------------------------------------------------------------------------------------------------------------------------------------------------------------------------------------------------------------------------------------------------------------------------------------------------------------------------------------------------------------------------------------------------------------------------------------------------------------------------------------------------------------------------------------------------------------------------------------------------------------------------------------------------------------------------------------------------------------------------------------------------------------------------------------------------------------------------------------------------------------------------------------------------------------------------------------------------------------------------------------------------------------------------------------------------------------------------------------------------------------------------------------------------------------------------------------------------------------------------------------------------------------------------------------------------------------------------------------------------------------------------------------------------------------------------------------------------------------------------------------------------------------------------------------------------------------------------------------------------------------------------------------------------------------------------------------------------------------------------------------------------------------------------|--------|
| 3 hr 4 min                                                                                                                                                                                                                                                                                                                                                                                                                                                                                                                                                                                                                                                                                                                                                                                                                                                                                                                                                                                                                                                                                                                                                                                                                                                                                                                                                                                                                                                                                                                                                                                                                                                                                                                                                                                                                                                                                                                                                                                                                                                                                                                                                                                                                                                                                                                                                                                                                                                                                                                                                                                                                                                      | 289 km |
| 1 br 50 min                                                                                                                                                                                                                                                                                                                                                                                                                                                                                                                                                                                                                                                                                                                                                                                                                                                                                                                                                                                                                                                                                                                                                                                                                                                                                                                                                                                                                                                                                                                                                                                                                                                                                                                                                                                                                                                                                                                                                                                                                                                                                                                                                                                                                                                                                                                                                                                                                                                                                                                                                                                                                                                     | 170 km |

Å

2

 Ottawa
 1 hr 59 min
 179 km

 Toronto
 2 hr 43 min
 263 km

### Ports

Montreal

### of Entry

| Thousand Island<br>Crossing Bridge | 38 min     | 52.3 km |
|------------------------------------|------------|---------|
| Johnstown Crossing<br>Bridge       | 1 hr 9 min | 110 km  |
| Buffalo Peace Bridge               | 4 hr       | 417 km  |
| Picton Deep-Water Port             | 1 hr       | 81 km   |