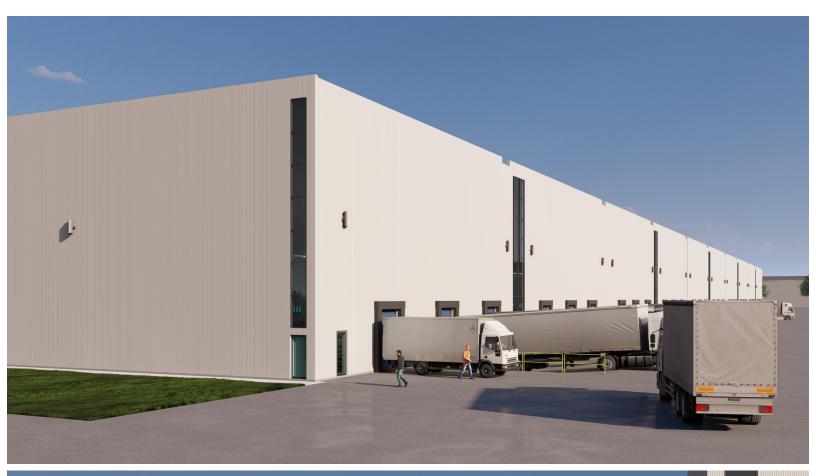

ers                | Fully sprinklered via ESFR                    |
| Doors per bay     | 2 TL   1 DI            | HVAC                      | TBD                                           |
|                   | 36 ft                  | Shipping                  | 20 TL   10 DI (additional doors can be added) |
| Clear height      | 3011                   | Lighting                  | High-bay LED                                  |
| Minimum unit size | 30,000 sf              | Parking                   | 484 vehicle spaces. 36 trailer spaces.        |
| Bay size          | 100 ft x 300 ft        | Floor                     | 7" concrete slab                              |

### Property Highlights





### **Concept Site Plan**

### **Concept Site Plan**



### **Concept Drawings**









### The City of Kingston

# Where History & Innovation Thrive

Seeing a 7.1% population increase in 2021 from 2016, Kingston growing rapidly with an overall population of 132,485 residents. Making the municipality the largest centre within Frontenac County, together totaling a population of approximately 172,546.

Kingston's economy is driven by the private sector, all levels of government, startups, global corporations and continues to attract significant and diverse economic investment, providing a competitive landscape for multinational corporations and entrepreneurs alike.

In 2022 the city was ranked number one in Canada for both direct foreign investment and its small city Startup ecosystem. Well-established industry clusters fuel the region, namely, clean technology, a globally