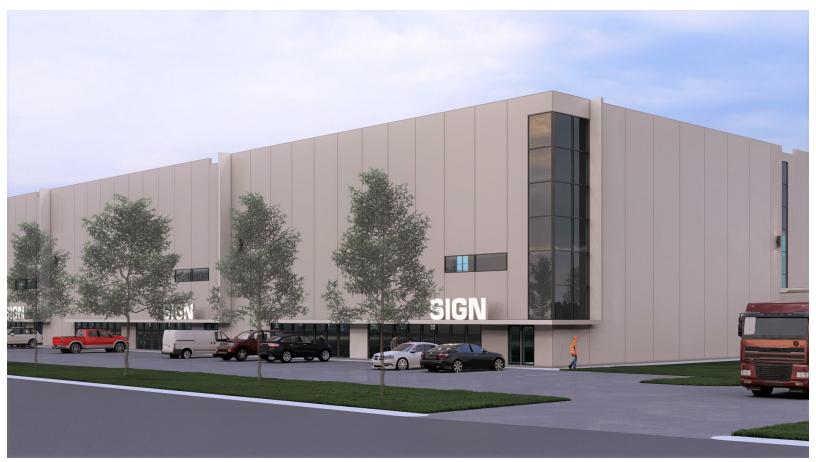

inklers                | Fully sprinklered via ESFR                    |
| Doors per bay     | 2 TL   1 DI            | HVAC                      | TBD                                           |
|                   | 36 ft                  | Shipping                  | 20 TL   10 DI (additional doors can be added) |
| Clear height      | 3011                   | Lighting                  | High-bay LED                                  |
| Minimum unit size | 30,000 sf              | Parking                   | 484 vehicle spaces. 36 trailer spaces.        |
| Bay size          | 100 ft x 300 ft        | Floor                     | 7" concrete slab                              |

### Property Highlights





### **Concept Site Plan**

### **Concept Site Plan**



### **Concept Drawings**









### The City of Kingston

# Where History & Innovation Thrive

Seeing a 7.1% population increase in 2021 from 2016, Kingston growing rapidly with an overall population of 132,485 residents. Making the municipality the largest centre within Frontenac County, together totaling a population of approximately 172,546.

Kingston's economy is driven by the private sector, all levels of government, startups, global corporations and continues to attract significant and diverse economic investment, providing a competitive landscape for multinational corporations and entrepreneurs alike.

In 2022 the city was ranked number one in Canada for both direct foreign investment and its small city Startup ecosystem. Well-established industry clusters fuel the region, namely, clean technology, a globa