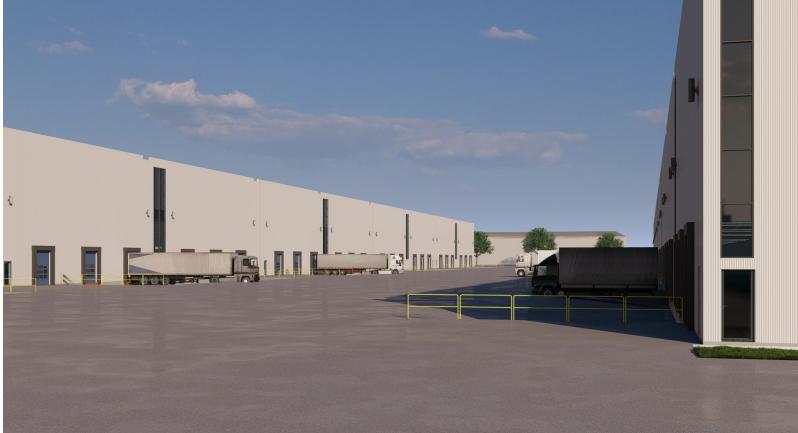

s                | Fully sprinklered via ESFR                    |
| Doors per bay     | 2 TL   1 DI            | HVAC                      | TBD                                           |
|                   | 36 ft                  | Shipping                  | 20 TL   10 DI (additional doors can be added) |
| Clear height      | 3011                   | Lighting                  | High-bay LED                                  |
| Minimum unit size | 30,000 sf              | Parking                   | 484 vehicle spaces. 36 trailer spaces.        |
| Bay size          | 100 ft x 300 ft        | Floor                     | 7" concrete slab                              |

### Property Highlights





### **Concept Site Plan**

### **Concept Site Plan**



### **Concept Drawings**









### The City of Kingston

# Where History & Innovation Thrive

Seeing a 7.1% population increase in 2021 from 2016, Kingston growing rapidly with an overall population of 132,485 residents. Making the municipality the largest centre within Frontenac County, together totaling a population of approximately 172,546.

Kingston's economy is driven by the private sector, all levels of government, startups, global corporations and continues to attract significant and diverse economic investment, providing a competitive landscape for multinational corporations and entrepreneurs alike.

In 2022 the city was ranked number one in Canada for both direct foreign investment and its small city Startup ecosystem. Well-established industry clusters fuel the region, namely, clean technology, a globally re