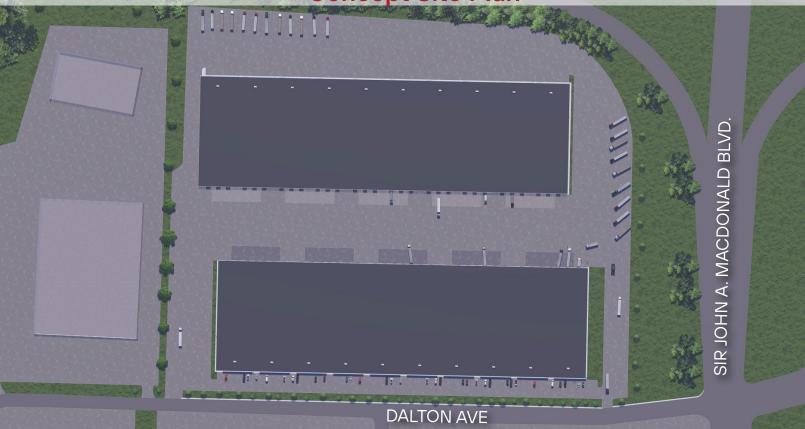

M1/M2                  | Sprinklers                | Fully sprinklered via ESFR                    |
| Doors per bay     | 2 TL   1 DI            | HVAC                      | TBD                                           |
|                   | 36 ft                  | Shipping                  | 20 TL   10 DI (additional doors can be added) |
| Clear height      | 3011                   | Lighting                  | High-bay LED                                  |
| Minimum unit size | 30,000 sf              | Parking                   | 484 vehicle spaces. 36 trailer spaces.        |
| Bay size          | 100 ft x 300 ft        | Floor                     | 7" concrete slab                              |

### Property Highlights





### **Concept Site Plan**

### **Concept Site Plan**



### **Concept Drawings**









### The City of Kingston

# Where History & Innovation Thrive

Seeing a 7.1% population increase in 2021 from 2016, Kingston growing rapidly with an overall population of 132,485 residents. Making the municipality the largest centre within Frontenac County, together totaling a population of approximately 172,546.

Kingston's economy is driven by the private sector, all levels of government, startups, global corporations and continues to attract significant and diverse economic investment, providing a competitive landscape for multinational corporations and entrepreneurs alike.

In 2022 the city was ranked number one in Canada for both direct foreign investment and its small city Startup ecosystem. Well-established industry clusters fuel the region, namel