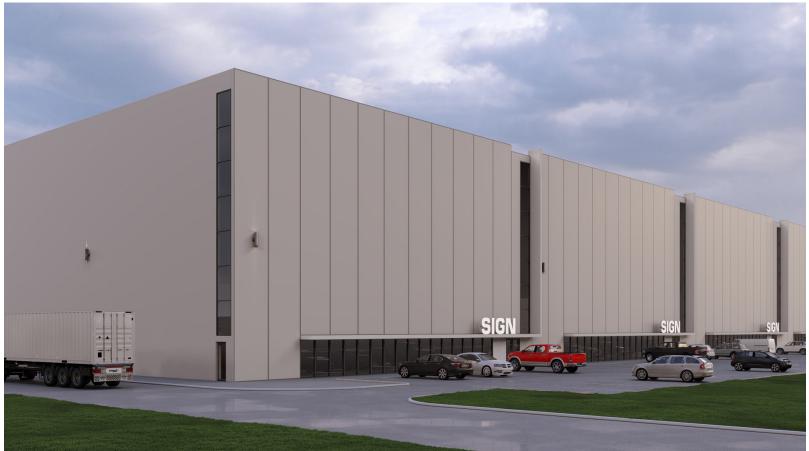

klers                | Fully sprinklered via ESFR                    |
| Doors per bay     | 2 TL   1 DI            | HVAC                      | TBD                                           |
|                   | 36 ft                  | Shipping                  | 20 TL   10 DI (additional doors can be added) |
| Clear height      | 3011                   | Lighting                  | High-bay LED                                  |
| Minimum unit size | 30,000 sf              | Parking                   | 484 vehicle spaces. 36 trailer spaces.        |
| Bay size          | 100 ft x 300 ft        | Floor                     | 7" concrete slab                              |

### Property Highlights





### **Concept Site Plan**

### **Concept Site Plan**



### **Concept Drawings**









### The City of Kingston

# Where History & Innovation Thrive

Seeing a 7.1% population increase in 2021 from 2016, Kingston growing rapidly with an overall population of 132,485 residents. Making the municipality the largest centre within Frontenac County, together totaling a population of approximately 172,546.

Kingston's economy is driven by the private sector, all levels of government, startups, global corporations and continues to attract significant and diverse economic investment, providing a competitive landscape for multinational corporations and entrepreneurs alike.

In 2022 the city was ranked number one in Canada for both direct foreign investment and its small city Startup ecosystem. Well-established industry clusters fuel the region, namely, clean technology, a globall