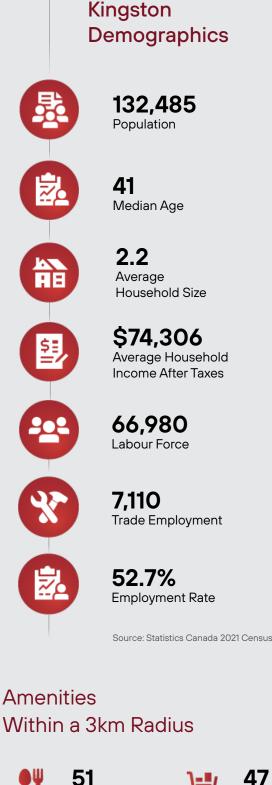

# Where History & Innovation Thrive

Seeing a 7.1% population increase in 2021 from 2016, Kingston growing rapidly with an overall population of 132,485 residents. Making the municipality the largest centre within Frontenac County, together totaling a population of approximately 172,546.

Kingston's economy is driven by the private sector, all levels of government, startups, global corporations and continues to attract significant and diverse economic investment, providing a competitive landscape for multinational corporations and entrepreneurs alike.

In 2022 the city was ranked number one in Canada for both direct foreign investment and its small city Startup ecosystem. Well-established industry clusters fuel the region, namely, clean technology, a globally recognized health and sciences industry and robust research and development sector. Queen's University, the Royal Military College, and St. Lawrence College provide Kingston's economy with world-class education and Canada's most educated workforce with two-thirds of the city's population being post-secondary graduates.