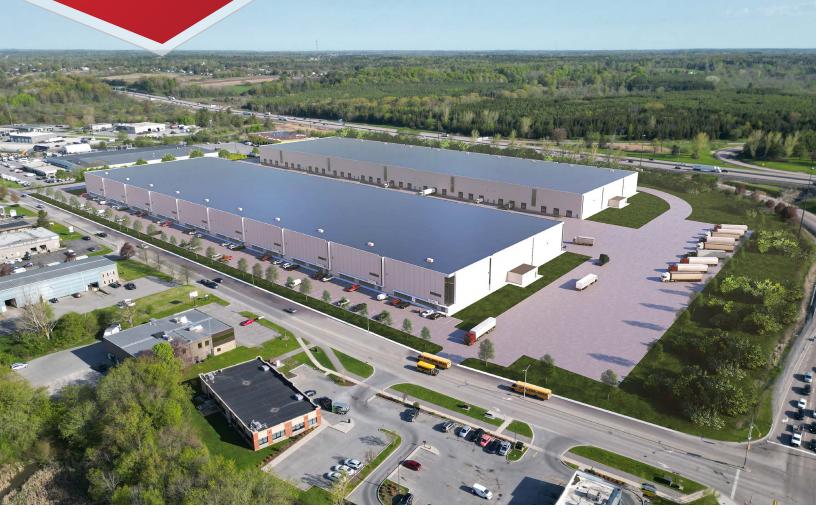

### The Offering

Rockwell Commercial is pleased to introduce Kingston's newest and largest proposed industrial development, located in the Clyde Industrial Park. This property is situated along the south side of Highway 401 at the northwest corner of Dalton Avenue and Sir John A. MacDonald Boulevard, immediately adjacent the Highway-401 interchange. With up to ± 600,000 sf available for lease, this site can accommodate almost any requirement for first-class warehousing and distribution space in Eastern Ontario.

| Ren               | table area up to ± 600 | ),000 sf • (2 buildings a | at ± 300,000 sf each)                         |
|-------------------|------------------------|---------------------------|-----------------------------------------------|
| Zoning            | M1/M2                  | Sprinklers                | Fully sprinklered via ESFR                    |
| Doors per bay     | 2 TL   1 DI            | HVAC                      | TBD                                           |
|                   | 36 ft                  | Shipping                  | 20 TL   10 DI (additional doors can be added) |
| Clear height      | 3011                   | Lighting                  | High-bay LED                                  |
| Minimum unit size | 30,000 sf              | Parking                   | 484 vehicle spaces. 36 trailer spaces.        |
| Bay size          | 100 ft x 300 ft        | Floor                     | 7" concrete slab                              |