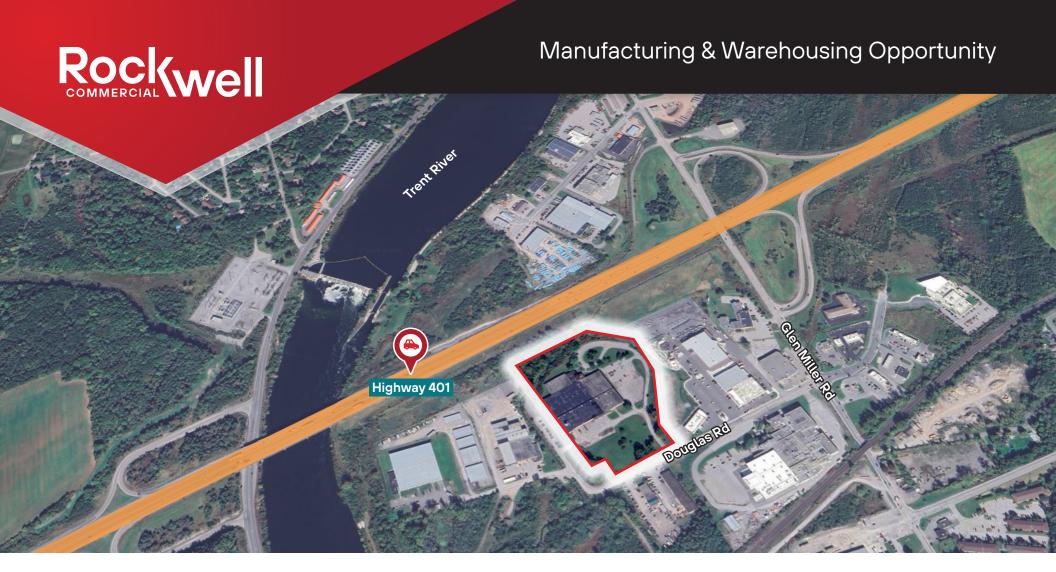

# For Lease

8 Douglas Rd, Trenton, ON

**Rockwell Commercial** Real Estate, Brokerage 78 Brock St. Kingston, ON K7L 1R9

±131,000 sf Industrial Facility with Highway 401 Visibility

www.rockwellcre.com

## Highlights

- Prime industrial location just 2 minutes from Highway 401
- Central access to Trenton's commercial and industrial corridor
- Close proximity to restaurants, gas stations, and retail services
- Less than 10 minutes to CFB Trenton and Quinte West's key employers
- Situated in a well-established industrial park with direct truck access
- Ideal for businesses seeking functional space with excellent regional connectivity

#### **Environmentally Sensitive Area Overlay**

Glen Miller Creek flows at the northwest end of the property. It is also in a floodplain. Within the floodplain, no land shall be used and no buildings or structures shall be erected or used except for those in accordance with any regulations of, and subject to the approval of, the City and the appropriate Conservation Authority.