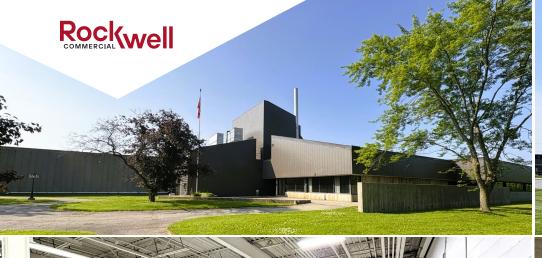

# For Lease

8 Douglas Rd, Trenton, ON

**Rockwell Commercial** Real Estate, Brokerage 78 Brock St. Kingston, ON K7L 1R9

±131,000 sf Industrial Facility with Highway 401 Visibility

www.rockwellcre.com

### Property Details

|                 | Building Total ± 131,000 sf                                             |
|-----------------|-------------------------------------------------------------------------|
| Rentable Area   | Warehouse ± 106,110 sf                                                  |
|                 | Office ± 24,890 sf (19%)                                                |
| Site Area       | ± 12.312 acres                                                          |
| Base Rent       | \$9.50 psf                                                              |
| Additional Rent | \$2.45 (est. 2024)                                                      |
| Utilities       | Municipal - Separate                                                    |
| Zoning          | LM (Light Industrial)                                                   |
| Ceiling Height  | 14'6"to 20' ceiling heights<br>Clear heights vary throughout the space. |
| Doors           | Dock Level Five (5)                                                     |
|                 | Grade Level One (1)                                                     |
| Electrical      | 1600 Amp , 347/600 V, 3 Phase, 4 wire (To be verified)                  |