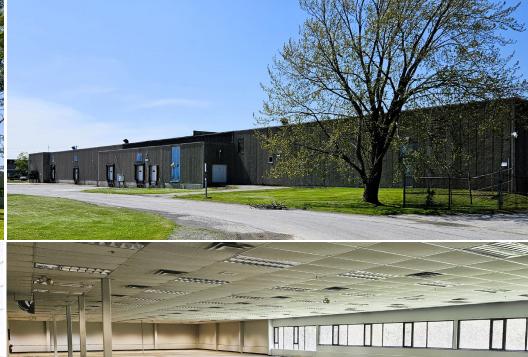

### Property Details

|                 | Building Total ± 131,000 sf                                             |
|-----------------|-------------------------------------------------------------------------|
| Rentable Area   | Warehouse ± 106,110 sf                                                  |
|                 | Office ± 24,890 sf (19%)                                                |
| Site Area       | ± 12.312 acres                                                          |
| Base Rent       | \$9.50 psf                                                              |
| Additional Rent | \$2.45 (est. 2024)                                                      |
| Utilities       | Municipal - Separate                                                    |
| Zoning          | LM (Light Industrial)                                                   |
| Ceiling Height  | 14'6"to 20' ceiling heights<br>Clear heights vary throughout the space. |
| Doors           | Dock Level Five (5)                                                     |
|                 | Grade Level One (1)                                                     |
| Electrical      | 1600 Amp , 347/600 V, 3 Phase, 4 wire (To be verified)                  |

| Crane     | Eight (8) interior overhead cranes (0.50 - 2.00 ton capacity) To be verified  |
|-----------|-------------------------------------------------------------------------------|
| HVAC      | Hot water, the whole building has A/C save and except for the south warehouse |
| Parking   | Ample on-site                                                                 |
| Occupancy | Vacant/Available Immediately                                                  |