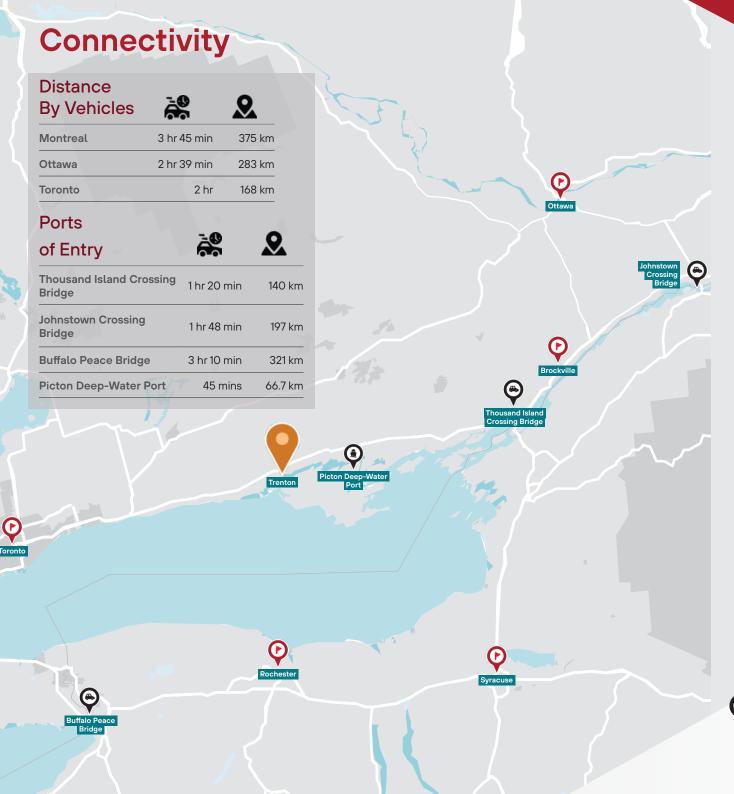

## Highlights

- Prime industrial location just 2 minutes from Highway 401
- Central access to Trenton's commercial and industrial corridor
- Close proximity to restaurants, gas stations, and retail services
- Less than 10 minutes to CFB Trenton and Quinte West's key employers
- Situated in a well-established industrial park with direct truck access
- Ideal for businesses seeking functional space with excellent regional connectivity