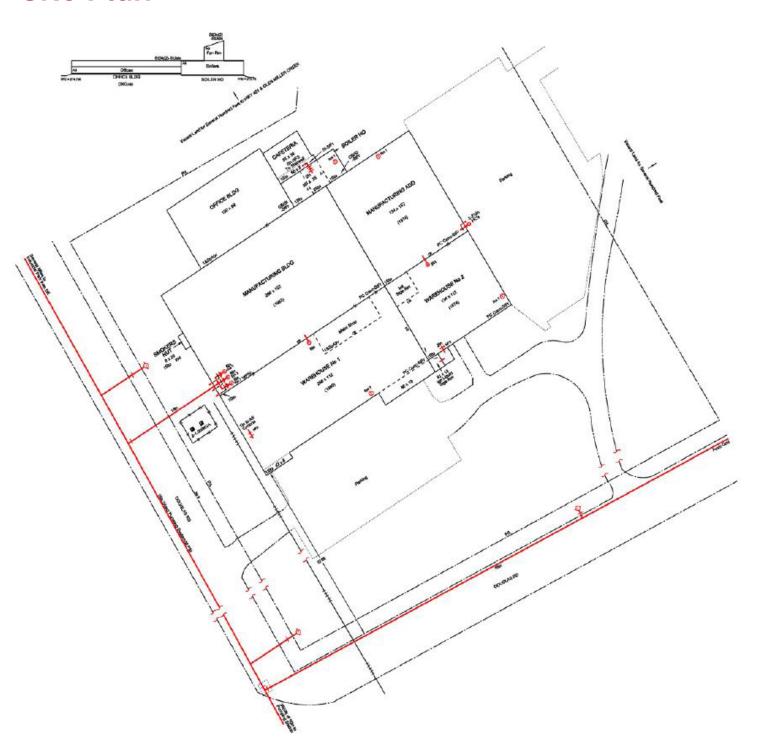

- Less than 10 minutes to CFB Trenton and Quinte West's key employers
- Situated in a well-established industrial park with direct truck access
- Ideal for businesses seeking functional space with excellent regional connectivity



### Site Plan

### Zoning

LM - Light Industrial Zoning allows for the following permitted uses:

- · Accessory Retail Use
- Call Centre
- Industrial Use, Light
- Warehouse
- Wholesale

#### **Environmentally Sensitive Area Overlay**

Glen Miller Creek flows at the northwest end of the property. It is also in a floodplain. Within the floodplain, no land shall be used and no buildings or structures shall be erected or used except for those in accordance with any regulations of, and subject to the approval of, the City and the appropriate Conservation Authority.







### **Contact Information**

#### **Peter Kostogiannis**

Broker of Record/President +1 613 542-2724 x 24

peter.kostogiannis@rockwellcre.com

#### **Scott Botting B.Com**

Broker

+1 613 542-2724 x 33

scott.botting@rockwellcre.com

#### **Sidney Kostogiannis**

Salesperson

+1 613 542-2724 x 21

sidney.kostogiannis@rockwellcre.com

©2025 Rockwell Commercial Real Estate Brokerage Corp. Independently owned and operated. Also operating as Rockwell Commercial Real Estate, Brokerage. All rights are reserved. No representation or warranty, express or implied, is made as to the accuracy or completeness of the information contained herein, and same is submitted subject to errors, omissions, change of price, rental or other conditions, withdrawal without notice, and/or to any special listin