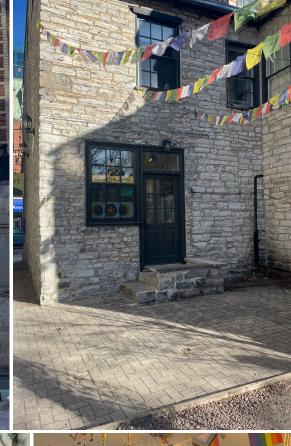

| Available Space             | ± 340 sf plus rear patio area (basement storage available through floor hatch)                                                                     |  |
|-----------------------------|----------------------------------------------------------------------------------------------------------------------------------------------------|--|
| Monthly Rent                | \$1,500.00 + HST                                                                                                                                   |  |
| Additional Rent<br>Budgeted | \$6,831.83 annually (includes property taxes and Insurance)                                                                                        |  |
| Utilities                   | Paid by tenant                                                                                                                                     |  |
| Electrical                  | 100 Amp service                                                                                                                                    |  |
| HVAC                        | Gas fired forced air system with air conditioning                                                                                                  |  |
| Landlord                    | G. Edward Lloyd                                                                                                                                    |  |
| Availability                | Immediate                                                                                                                                          |  |
| Comments                    | Very unique and charming boutique space in historic building with rear entrance and large patio area overlooking Chez Piggy and The Toucan patios. |  |