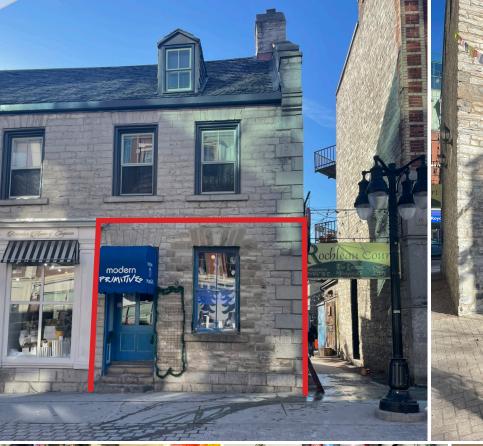

Streetfront retail space, prime downtown location!

| Available Space             | ± 340 sf plus rear patio area (basement storage available through floor hatch)                                                                     |  |
|-----------------------------|----------------------------------------------------------------------------------------------------------------------------------------------------|--|
| Monthly Rent                | \$1,500.00 + HST                                                                                                                                   |  |
| Additional Rent<br>Budgeted | \$6,831.83 annually (includes property taxes and Insurance)                                                                                        |  |
| Utilities                   | Paid by tenant                                                                                                                                     |  |
| Electrical                  | 100 Amp service                                                                                                                                    |  |
| HVAC                        | Gas fired forced air system with air conditioning                                                                                                  |  |
| Landlord                    | G. Edward Lloyd                                                                                                                                    |  |
| Availability                | Immediate                                                                                                                                          |  |
| Comments                    | Very unique and charming boutique space in historic building with rear entrance and large patio area overlooking Chez Piggy and The Toucan patios. |  |