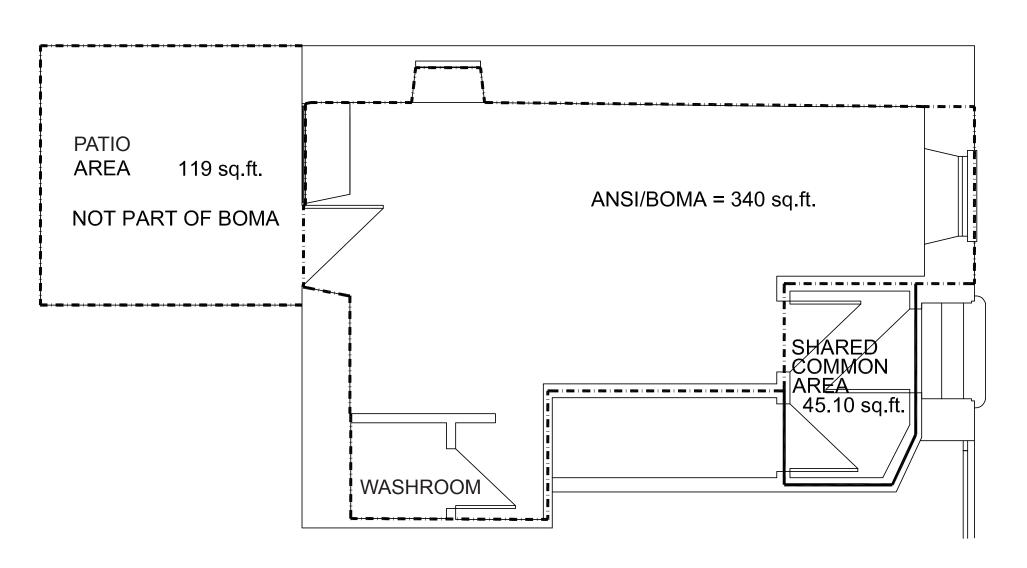

| Available Space             | ± 340 sf plus rear patio area (basement storage available through floor hatch)                                                                     |  |
|-----------------------------|----------------------------------------------------------------------------------------------------------------------------------------------------|--|
| Monthly Rent                | \$1,500.00 + HST                                                                                                                                   |  |
| Additional Rent<br>Budgeted | \$6,831.83 annually (includes property taxes and Insurance)                                                                                        |  |
| Utilities                   | Paid by tenant                                                                                                                                     |  |
| Electrical                  | 100 Amp service                                                                                                                                    |  |
| HVAC                        | Gas fired forced air system with air conditioning                                                                                                  |  |
| Landlord                    | G. Edward Lloyd                                                                                                                                    |  |
| Availability                | Immediate                                                                                                                                          |  |
| Comments                    | Very unique and charming boutique space in historic building with rear entrance and large patio area overlooking Chez Piggy and The Toucan patios. |  |

#### Floor Plan

Martin L. Skolnick
Broker/Vice President
+1 613 542-2724
martin.skolnick@rockwellcre.com

Rockwell Commercial Real Estate, Brokerage

78 Brock St Kingston, ON K7L 1R9

www.rockwellcre.com

©2024 Rockwell Commercial Real Estate Brokerage Corp. Independently owned and operated. Also operating as Rockwell Commercial Real Estate, Brokerage. All rights are reserved. No representation or warranty, express or implied, is made as to the accuracy or completeness of the information contained herein, and same is submitted subject to errors, omissions, change of price, rental or other conditions, withdrawal without notice, and/or to any special listing conditions imposed by the property owner(s). No representation or warranty is made with respect to the condition any real property or properties.