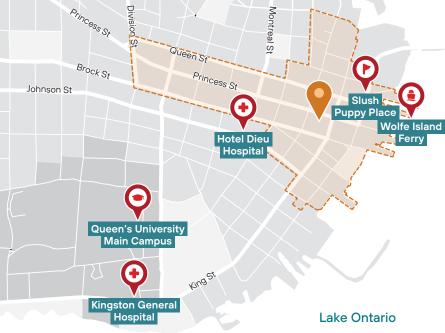

#### **1** Location

Boasting its vibrant community, urban lifestyle and rich history, downtown Kingston offers a dynamic and unique environment. Set amongst Kingston's historic downtown skyline are more than 700 national and local storefronts, restaurants, and entertainment venues, offering extensive shopping, amenities, and experiences. The area is well-serviced by Kingston City transit and is easily accessible with its close proximity to Highway 401 and main arterial throughways. The Slush Puppie Place, Queen's University, St. Lawrence College, the Royal Military College, Hotel Dieu Hospital, Providence Care Hospital and Kingston General Hospital are located nearby.