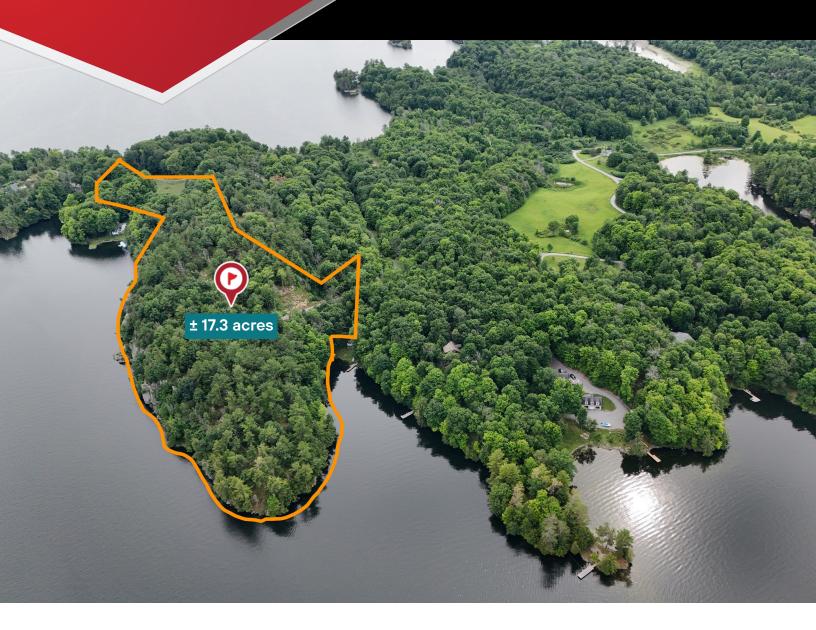

## The Offering

Situated on Christel Lane in Battersea, Ontario, this ± 17.3 acre property offers approximately 1,778 feet of waterfront on Dog Lake, part of the UNESCO World Heritage-designated Rideau Canal System. The site combines elevated vantage points for privacy with multiple shoreline access points ideal for swimming and dockage. Vehicular pathways and natural clearings provide flexibility for future development, supporting a variety of residential or recreational uses permitted under RLSW zoning. This property presents a rare opportunity to secure a significant waterfront parcel in a highly sought-after natural setting.

### **Highlights**

- ± 17.3 acres with ± 1,778 feet of frontage on Dog Lake
- Located on Christel Lane in Battersea, Ontario on the Rideau Canal System
- Elevated areas offering privacy and expansive easterly views
- Multiple shoreline access points ideal for swimming and dockage
- Vehicular pathways and natural clearings throughout the site
- Zoned RLSW permitting a range of residential and recreational uses
- Minutes to Battersea and Seeley's Bay; 30 minutes to Kingston; 2 hours to Ottawa
- Surrounded by pristine waters, waterfront homes, and rugged Canadian Shield landscape