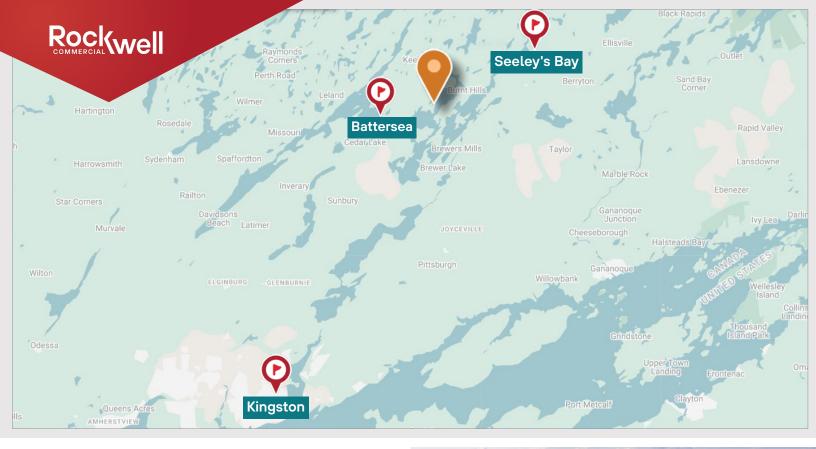

### **Highlights**

- ± 17.3 acres with ± 1,778 feet of frontage on Dog Lake
- Located on Christel Lane in Battersea, Ontario on the Rideau Canal System
- Elevated areas offering privacy and expansive easterly views
- Multiple shoreline access points ideal for swimming and dockage
- Vehicular pathways and natural clearings throughout the site
- Zoned RLSW permitting a range of residential and recreational uses
- Minutes to Battersea and Seeley's Bay; 30 minutes to Kingston; 2 hours to Ottawa
- Surrounded by pristine waters, waterfront homes, and rugged Canadian Shield landscape

Asking Price \$650,000.00

The Property is being sold under power of Sale, on a completely "as-is where-is" basis with no representations or warranties expressed or implied.

Dog Lake is celebrated for its clear waters, scenic shorelines, and the rugged terrain of the Canadian Shield. The property is ideally positioned within minutes of the villages of Battersea and Seeley's Bay, offering essential local amenities, dining, and services. Kingston's urban centre is accessible within approximately 30 minutes, providing full access to major retail, healthcare, and education services, including Queen's University, Kingston General Hospital and Hotel Dieu Hospital. Ottawa is located approximately two hours away, allowing for convenient access to Canada's capital. Combining natural seclusion with proximity to established communities, this location offers a unique balance of privacy and accessibility.