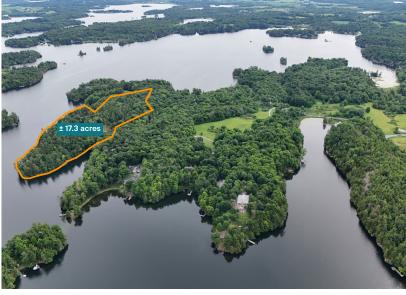

## The Offering

Situated on Christel Lane in Battersea, Ontario, this ± 17.3 acre property offers approximately 1,778 feet of waterfront on Dog Lake, part of the UNESCO World Heritage-designated Rideau Canal System. The site combines elevated vantage points for privacy with multiple shoreline access points ideal for swimming and dockage. Vehicular pathways and natural clearings provide flexibility for future development, supporting a variety of residential or recreational uses permitted under RLSW zoning. This property presents a rare opportunity to secure a significant waterfront parcel in a highly sought-after natural setting.

### **Highlights**

- ± 17.3 acres with ± 1,778 feet of frontage on Dog Lake
- Located on Christel Lane in Battersea, Ontario on the Rideau Canal System
- Elevated areas offering privacy and expansive easterly views
- Multiple shoreline access points ideal for swimming and dockage
- Vehicular pathways and natural clearings throughout the site
- Zoned RLSW permitting a range of residential and recreational uses
- Minutes to Battersea and Seeley's Bay; 30 minutes to Kingston; 2 hours to Ottawa
- Surrounded by pristine waters, waterfront homes, and rugged Canadian Shield landscape