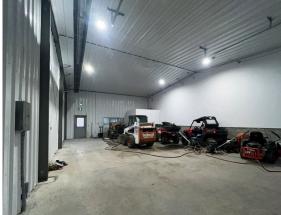

### Property Facts

| Available Space        | ± 1,500 sf                                        |
|------------------------|---------------------------------------------------|
| Asking Rent            | \$13.50 psf                                       |
| Utilities              | Paid separately by tenant                         |
| Additional Rent (2025) | \$5.00 psf (estimated)                            |
| Zoning                 | M1-20                                             |
| Parking                | Twelve (12) spaces in-common                      |
| Heating + Cooling      | Gas - ceiling mounted units. No air-conditioning. |
| Electrical             | Single-phase 100 amp                              |
| Doors                  | One (1) drive-in door (± 14' ft x 14' ft)         |
| Ceiling Height         | ± 16' ft (to eaves) / ± 18' ft (centre)           |
| Occupancy              | Immediate                                         |
| Comments               | Outdoor storage area available at additional cost |
|                        |                                                   |