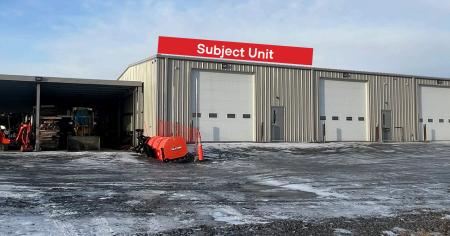

# Rockwell COMMERCIAL WELL

## For Lease 82 Jack Davey Dr Loyalist Township, ON

### Property Facts

| Available Space        | ± 1,500 sf                                        |
|------------------------|---------------------------------------------------|
| Asking Rent            | \$13.50 psf                                       |
| Utilities              | Paid separately by tenant                         |
| Additional Rent (2025) | \$5.00 psf (estimated)                            |
| Zoning                 | M1-20                                             |
| Parking                | Twelve (12) spaces in-common                      |
| Heating + Cooling      | Gas - ceiling mounted units. No air-conditioning. |
| Electrical             | Single-phase 100 amp                              |
| Doors                  | One (1) drive-in door (± 14' ft x 14' ft)         |
| Ceiling Height         | ± 16' ft (to eaves) / ± 18' ft (centre)           |
| Occupancy              | Immediate                                         |
| Comments               | Outdoor storage area available at additional cost |
|                        |                                                   |