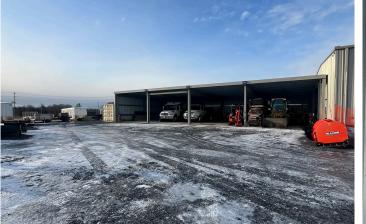

### Property Facts

| Available Space        | ± 1,500 sf                                        |
|------------------------|---------------------------------------------------|
| Asking Rent            | \$13.50 psf                                       |
| Utilities              | Paid separately by tenant                         |
| Additional Rent (2025) | \$5.00 psf (estimated)                            |
| Zoning                 | M1-20                                             |
| Parking                | Twelve (12) spaces in-common                      |
| Heating + Cooling      | Gas - ceiling mounted units. No air-conditioning. |
| Electrical             | Single-phase 100 amp                              |
| Doors                  | One (1) drive-in door (± 14' ft x 14' ft)         |
| Ceiling Height         | ± 16' ft (to eaves) / ± 18' ft (centre)           |
| Occupancy              | Immediate                                         |
| Comments               | Outdoor storage area available at additional cost |
|                        |                                                   |