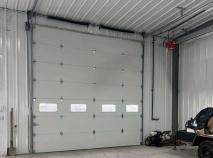

### Property Facts

| Available Space        | ± 1,500 sf                                        |
|------------------------|---------------------------------------------------|
| Asking Rent            | \$13.50 psf                                       |
| Utilities              | Paid separately by tenant                         |
| Additional Rent (2025) | \$5.00 psf (estimated)                            |
| Zoning                 | M1-20                                             |
| Parking                | Twelve (12) spaces in-common                      |
| Heating + Cooling      | Gas - ceiling mounted units. No air-conditioning. |
| Electrical             | Single-phase 100 amp                              |
| Doors                  | One (1) drive-in door (± 14' ft x 14' ft)         |
| Ceiling Height         | ± 16' ft (to eaves) / ± 18' ft (centre)           |
| Occupancy              | Immediate                                         |
| Comments               | Outdoor storage area available at additional cost |
|                        |                                                   |