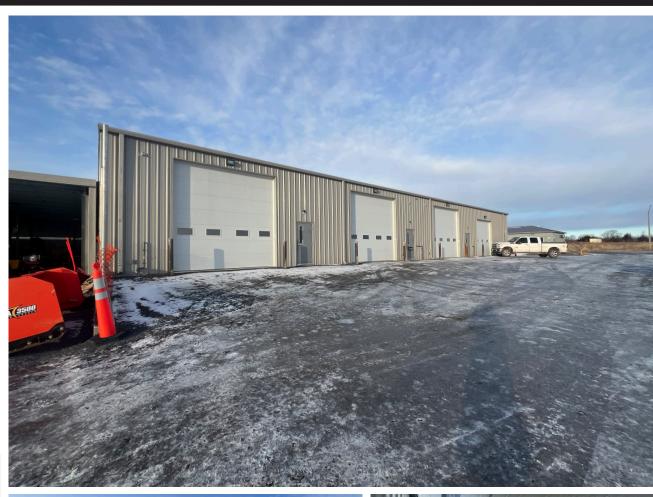

### Property Facts

| Available Space        | ± 1,500 sf                                        |
|------------------------|---------------------------------------------------|
| Asking Rent            | \$13.50 psf                                       |
| Utilities              | Paid separately by tenant                         |
| Additional Rent (2025) | \$5.00 psf (estimated)                            |
| Zoning                 | M1-20                                             |
| Parking                | Twelve (12) spaces in-common                      |
| Heating + Cooling      | Gas - ceiling mounted units. No air-conditioning. |
| Electrical             | Single-phase 100 amp                              |
| Doors                  | One (1) drive-in door (± 14' ft x 14' ft)         |
| Ceiling Height         | ± 16' ft (to eaves) / ± 18' ft (centre)           |
| Occupancy              | Immediate                                         |
| Comments               | Outdoor storage area available at additional cost |
|                        |                                                   |