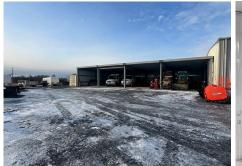

### Property Facts

| Available Space        | ± 1,500 sf                                        |
|------------------------|---------------------------------------------------|
| Asking Rent            | \$13.50 psf                                       |
| Utilities              | Paid separately by tenant                         |
| Additional Rent (2025) | \$5.00 psf (estimated)                            |
| Zoning                 | M1-20                                             |
| Parking                | Twelve (12) spaces in-common                      |
| Heating + Cooling      | Gas - ceiling mounted units. No air-conditioning. |
| Electrical             | Single-phase 100 amp                              |
| Doors                  | One (1) drive-in door (± 14' ft x 14' ft)         |
| Ceiling Height         | ± 16' ft (to eaves) / ± 18' ft (centre)           |
| Occupancy              | Immediate                                         |
| Comments               | Outdoor storage area available at additional cost |
|                        |                                                   |