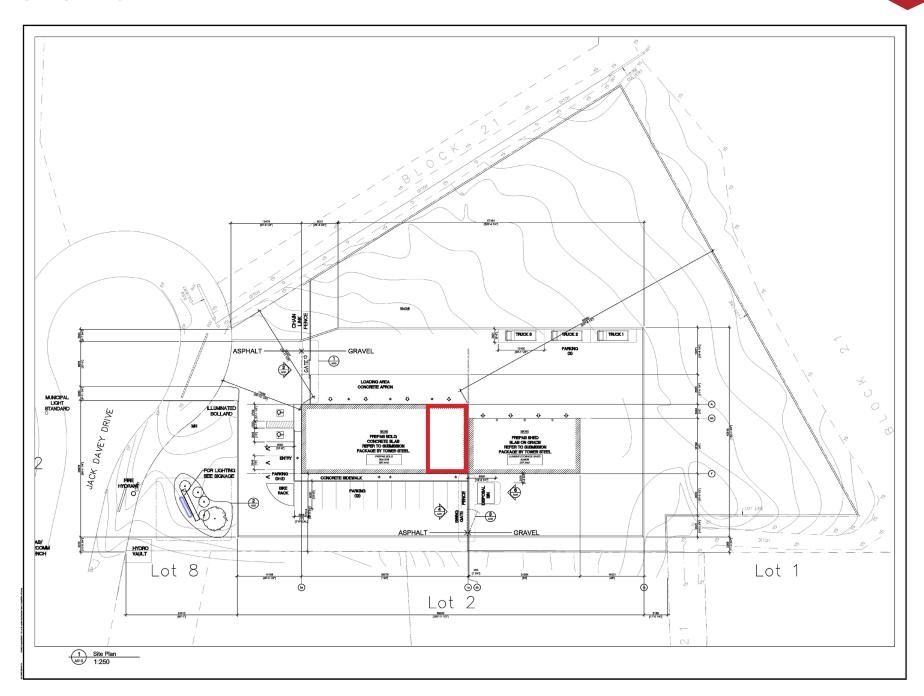

ilable at additional cost |
|                        |                                                   |

## Zoning

M1-20; Light Industrial Zone (By-Law Number 2022-044) allows for a broad range of uses, including but not limited to:

- Contractor's Yard
- Building supply outlet
- Business, professional or administration office.
- Courier establishment
- Information industry
- Laboratory and research facility
- General industrial use, provided such use, from its nature or materials used

- therein is not considered noxious
- Public use or utility in accordance with the General Provisions of the By-law
- Truck repair and maintenance depot
- Warehouse
- Equipment sales and rental
- Small engine repair and rental
- Custom workshop
- Education and training facility











## Site Plan





#### **Contact Information**

**Sidney Kostogiannis** Salesperson +1 613 542-2724 x 34 sidney.kosotgiannis@rockwellcre.com



**Rockwell Commercial** Real Estate, Brokerage 78 Brock St. Kingston, ON K7L 1R9

www.rockwellcre.com

@2024 Rockwell Commercial Real Estate Brokerage Corp. Independently owned and operated. Also operating as Rockwell Commercial Real Estate, Brokerage. All rights are reserved. No representation or warranty, express or implied, is made as to the accuracy or completeness of the information contained herein, and same is submitted subject to errors, omissions, change of price, rental or other conditions, withdrawal without notice, and/or to any special listing conditions imposed by the property owner(s). No representation or warranty is made with respect to the cond