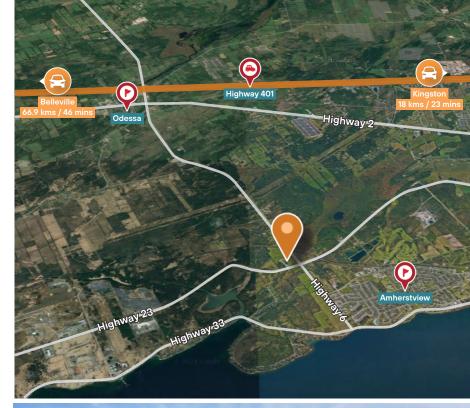

Outdoor storage area available at additional cost |
|                        |                                                   |

## Zoning

M1-20; Light Industrial Zone (By-Law Number 2022-044) allows for a broad range of uses, including but not limited to:

- Contractor's Yard
- Building supply outlet
- Business, professional or administration office.
- Courier establishment
- Information industry
- Laboratory and research facility
- General industrial use, provided such use, from its nature or materials used

- therein is not considered noxious
- Public use or utility in accordance with the General Provisions of the By-law
- Truck repair and maintenance depot
- Warehouse
- Equipment sales and rental
- Small engine repair and rental
- Custom workshop
- Education and training facility











## Site Plan





#### **Contact Information**

**Sidney Kostogiannis** Salesperson +1 613 542-2724 x 34 sidney.kosotgiannis@rockwellcre.com



**Rockwell Commercial** Real Estate, Brokerage 78 Brock St. Kingston, ON K7L 1R9

www.rockwellcre.com

@2024 Rockwell Commercial Real Estate Brokerage Corp. Independently owned and operated. Also operating as Rockwell Commercial Real Estate, Brokerage. All rights are reserved. No representation or warranty, express or implied, is made as to the accuracy or completeness of the information contained herein, and same is submitted subject to errors, omissions, change of price, rental or other conditions, withdrawal without notice, and/or to any special listing conditions imposed by the property owner(s). No representation or warranty is made