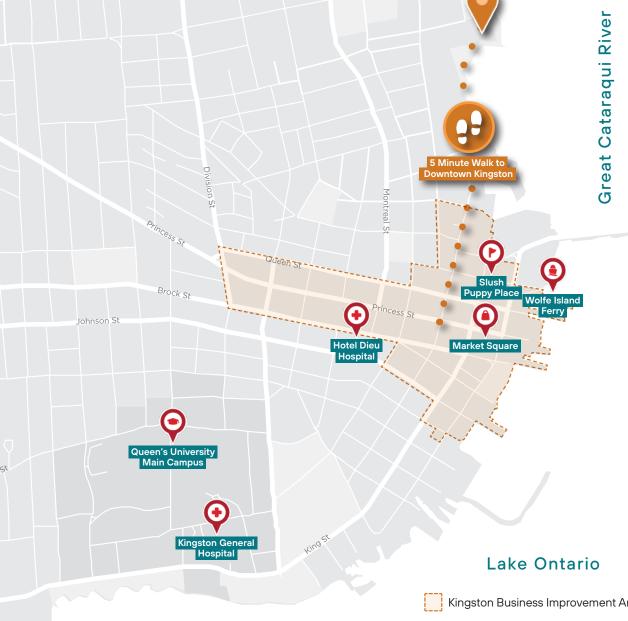

#### Comments

- Waterfront walking path at your doorstep.
- 5 minute walk to downtown
- Common washrooms
- Security card access and security cameras throughout
- Spectacular water views and heritage charm throughout building

Kingston Business Improvement Area

**Rockwell Commercial** Real Estate, Brokerage

78 Brock St. Kingston, ON K7L 1R9 www.rockwellcre.com

V250423