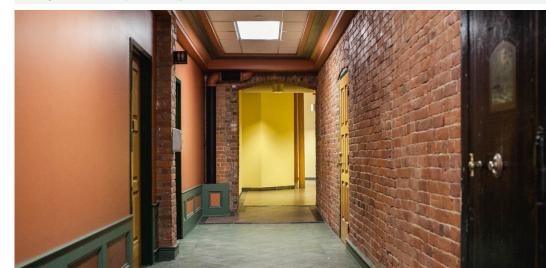

Disclosure: The interior office photos shown above are to provide an example of the buildings typical office fittings and do not depict the subject suite.

### **&** Space Description

Unique historic office space on the ground floor in the sought after Woolen Mill. Currently configured for classrooms but can easily be transformed into prestige offices. Premises consist of high exposed wood ceilings, huge windows overlooking the Cataraqui River and downtown Kingston as the backdrop, hardwood floors, wood posts and exposed brick. On-site parking included and connected to the waterfront municipal pathway system.