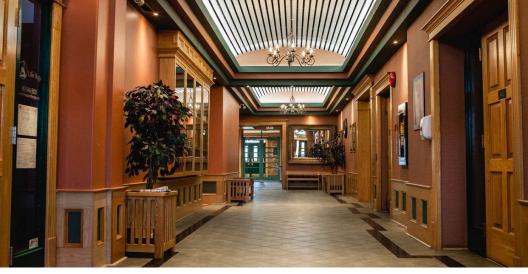

Disclosure: The interior office photos shown above are to provide an example of the buildings typical office fittings and do not depict the subject suite.

### **&** Space Description

Unique historic office space on the ground floor in the sought after Woolen Mill. Currently configured for classrooms but can easily be transformed into prestige offices. Premises consist of high exposed wood ceilings, huge windows overlooking the Cataraqui River and downtown Kingston as the backdrop, hardwood floors, wood posts and exposed brick. On-site parking included and connected to the waterfront municipal pathway system.