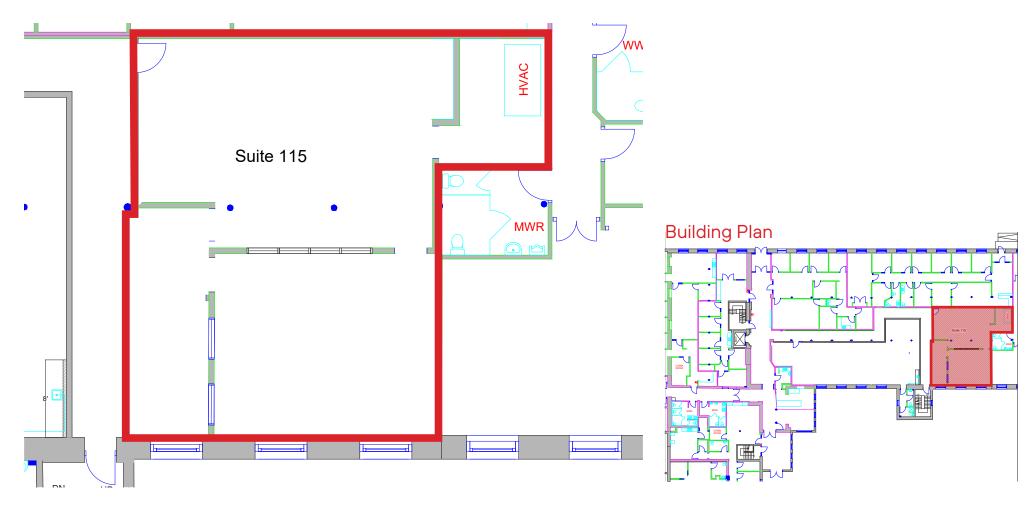

ability                               | Vacant                                                                                                            |





Disclosure: The interior office photos shown above are to provide an example of the buildings typical office fittings and do not depict the subject suite.



### **&** Space Description

Unique historic office space on the ground floor in the sought after Woolen Mill. Currently configured for classrooms but can easily be transformed into prestige offices. Premises consist of high exposed wood ceilings, huge windows overlooking the Cataraqui River and downtown Kingston as the backdrop, hardwood floors, wood posts and exposed brick. On-site parking included and connected to the waterfront municipal pathway system.



**Floor** Plan



# Rockwell

### Zoning

CN-L378 allowing for a broad range of uses.

#### Comments

- Waterfront walking path at your doorstep.
- 5 minute walk to downtown
- Common washrooms
- Security card access and security cameras throughout
- Spectacular water views and heritage charm throughout building

#### Parking

Ample on-site and provided in common for tenants, employees, and visitors

### Amenities

A spa, storage lockers, personal trainers, coffee/lunch counter and a fine dining restaurant are all located within the same building

The Kingston Rowing Club and Cataraqui Canoe Club are located across the street





Martin L. Skolnick **Broker/Vice President** +1 613 542-2724 martin.skolnick@rockwellcre.com

©2024 Rockwell Commercial Real Estate Brokerage Corp. Independently owned and operat