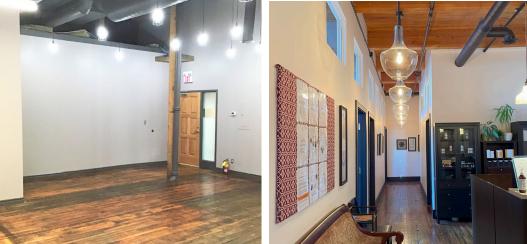

Disclosure: The interior office photos shown above are to provide an example of the buildings typical office fittings and do not depict the subject suite.

### **&** Space Description

Unique historic office space on the ground floor in the sought after Woolen Mill. Currently configured for classrooms but can easily be transformed into prestige offices. Premises consist of high exposed wood ceilings, huge windows overlooking the Cataraqui River and downtown Kingston as the backdrop, hardwood floors, wood posts and exposed brick. On-site parking included and connected to the waterfront municipal pathway system.